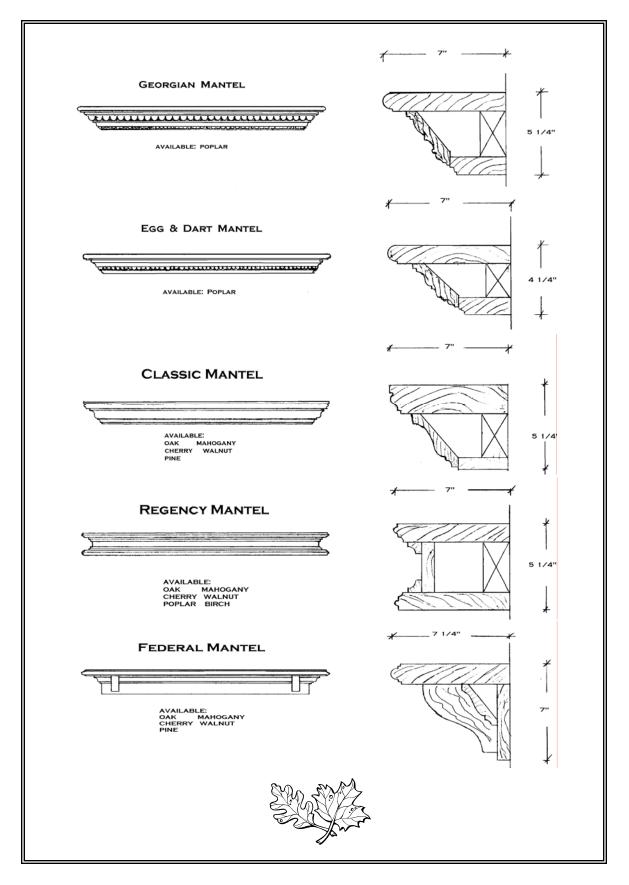

Mantel designs are unlimited. They can be developed from architectural details, photographs, or magazine pictures. These line drawings we have put together represent some of our most popular designs. Installation and finishing is available.

## WOOD MANTEL SHELVES