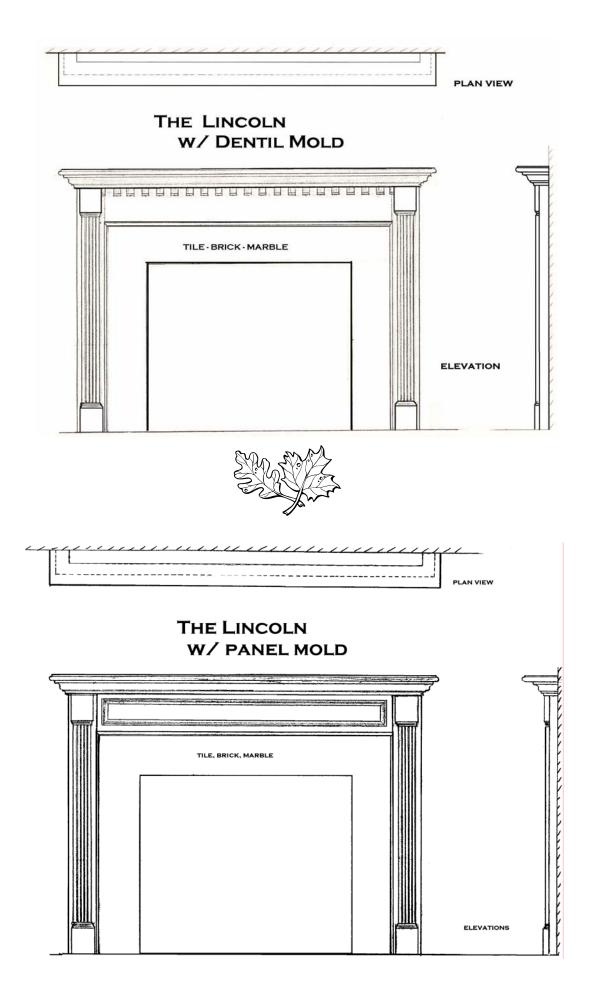

Mantel designs are unlimited. They can be developed from architectural details, photographs, or magazine pictures. These line drawings we have put together represent some of our most popular designs. Installation and finishing is available.