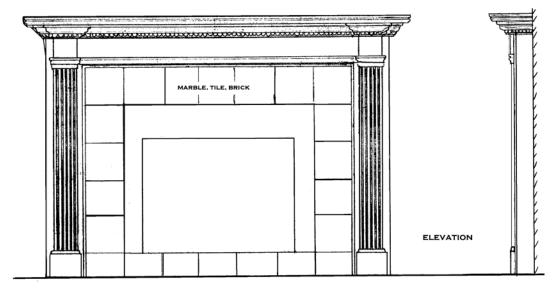

or style. We have the unique ability to accommodate unusual job-site situations and wall conditions. Our Mantels are delivered preassembled in one piece for easy installation.

We also offer various wood species. **No** particle board or fiberboard is allowed in our Custom Mantels. The most popular woods are Red Oak, Cherry, Birch, Maple and Mahogany. Several other species are available.

Mantel designs are unlimited. They can be developed from architectural details, photographs, or magazine pictures. These line drawings we have put together represent some of our most popular designs. Installation and finishing is available.

Visit our web site: <u>www.brunsell.com</u> to view our picture gallery for further mantel and millwork ideas.







### THE JEFFERSON









#### THE WASHINGTON







## WOOD MANTEL SHELVES



## WOOD MANTEL SHELVES



## CUSTOM WOOD FIREPLACE





4611 W. Beltline Hwy Madison, WI 53711 Ser Line

Phone: 608-275-7171 Fax: 608-275-7179 Web site: www.brunsell.com