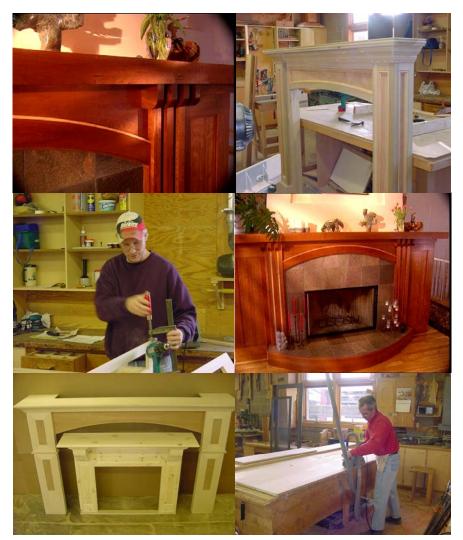

#### BRUNSELL LUMBER & MILLWORK

Brunsell's Custom Fireplace Mantels are meticulously constructed from solid woods by skilled craftsmen in our millshop. Since 1938 Brunsell has been supplying Madison area builders and homeowners with quality Fireplace Mantels, Mantel Shelves and Surrounds.

Because we manufacture each Mantel per order, we are able to offer any size or style. We have the unique ability to accommodate unusual job-site situations and wall conditions. Our Mantels are delivered preassembled in one piece for easy installation.

## CUSTOM WOOD FIREPLACE

4611 W. Beltline Hwy Madison, WI 53711 Ser Line

Phone: 608-275-7171 Fax: 608-275-7179 Web site: www.brunsell.com