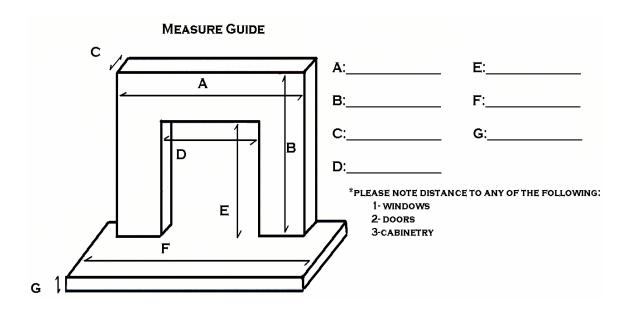

Because we manufacture each Mantel per order, we are able to offer any size or style. We have the unique ability to accommodate unusual job-site situations and wall conditions. Our Mantels are delivered preassembled in one piece for easy installation.

Mantel designs are unlimited. They can be developed from architectural details, photographs, or magazine pictures. These line drawings we have put together represent some of our most popular designs. Installation and finishing is available.