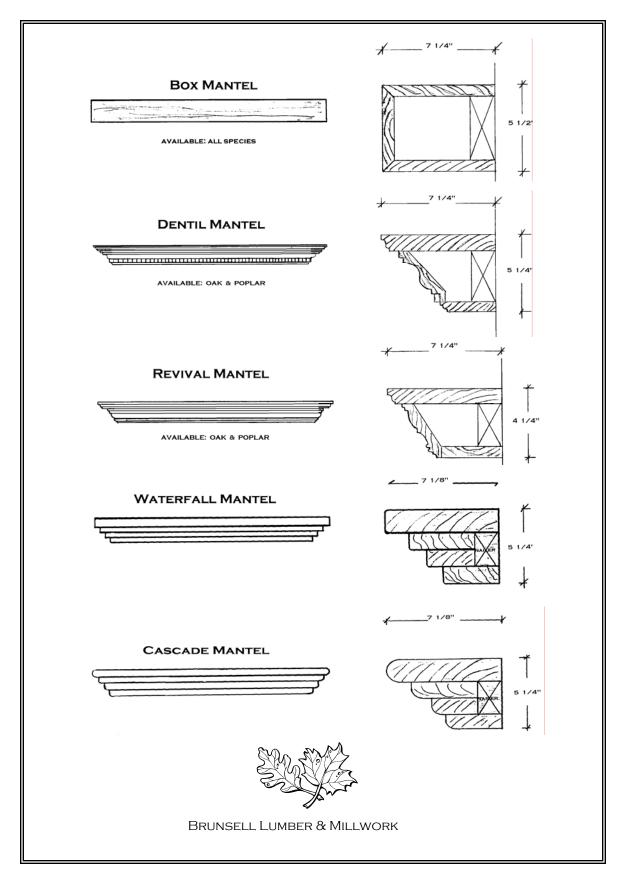

Mantel designs are unlimited. They can be developed from architectural details, photographs, or magazine pictures. These line drawings we have put together represent some of our most popular designs. Installation and finishing is available.

## WOOD MANTEL SHELVES